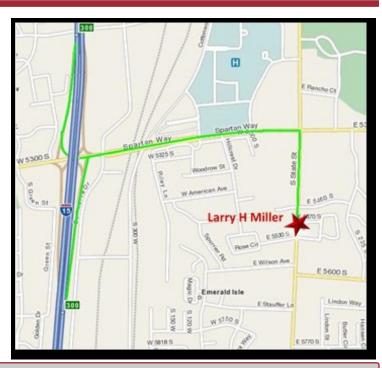

# March & April Club Meetings

We will continue to meet at Larry H Miller Chevrolet, 5500 South State, Murray. Everyone, members and non-members are welcome to attend the meetings. We will discuss activities and events followed by drawings for door prizes.

Do not park in front of the dealership. Please stay on the north side of the building to allow customers to park along the front of the dealership.

March's Club Meeting will be Wednesday, Mar 18<sup>th</sup> @ 7:00 pm. Aprils Club Meeting will be Wednesday, Apr 15<sup>th</sup> at 7:00 pm.