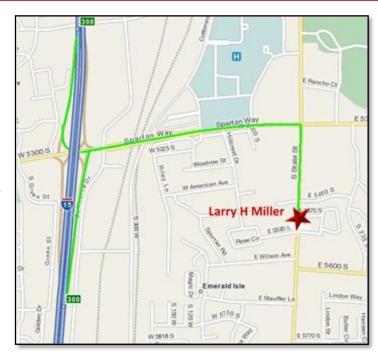

# May & June Club Meetings

We will continue to meet at Larry H Miller Chevrolet, 5500 South State, Murray. Everyone, members and non-members are welcome to attend the meetings. We will discuss activities and events followed by drawings for door prizes.

Do not park in front of the dealership. Please stay on the north side of the building to allow customers to park along the front of the dealership.

Club Meeting will continue to be scheduled on the 3rd Wednesday of each month @ 7:00 pm once we are able to meet again. Watch the Website for the next meeting.